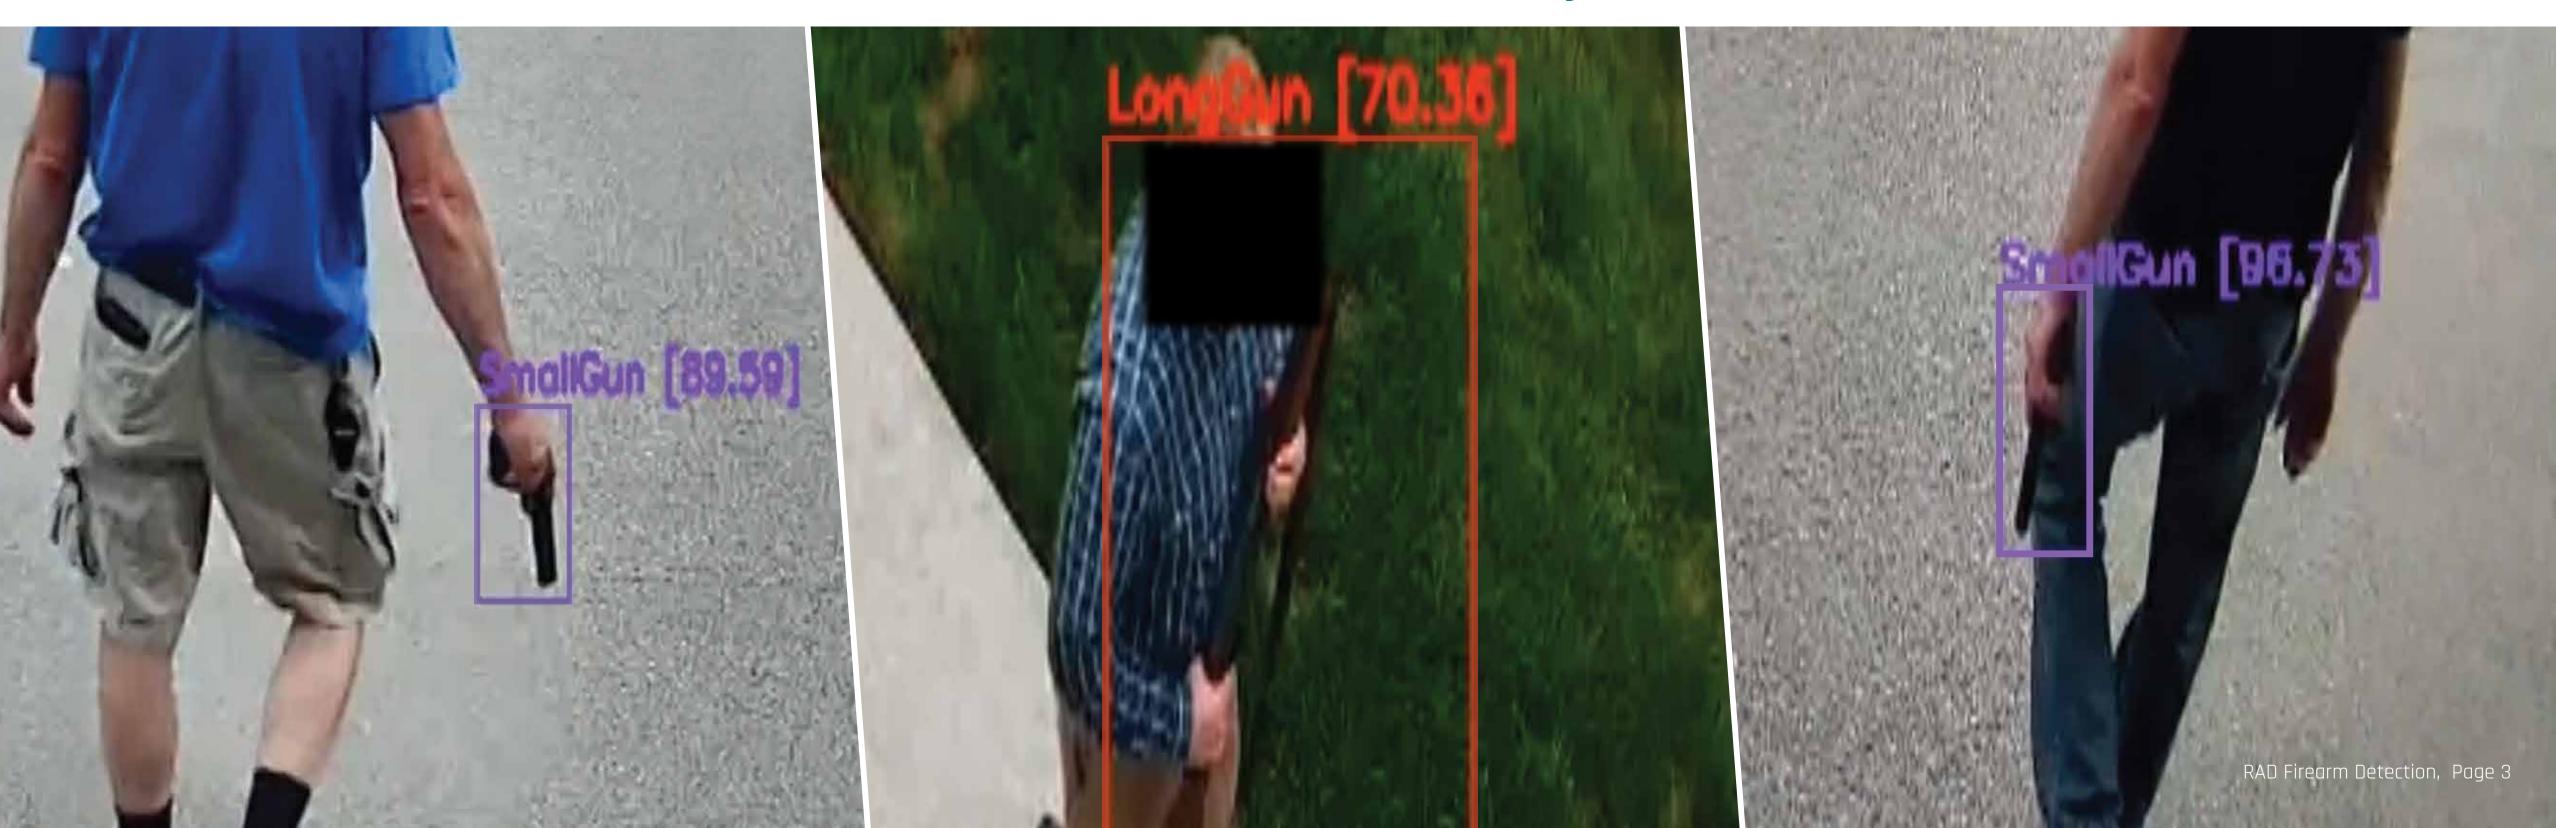

# Types of Firearms Detected

'SmallGun' Pistol, Handgun, Revolver

'LongGun' Rifle, Shotgun