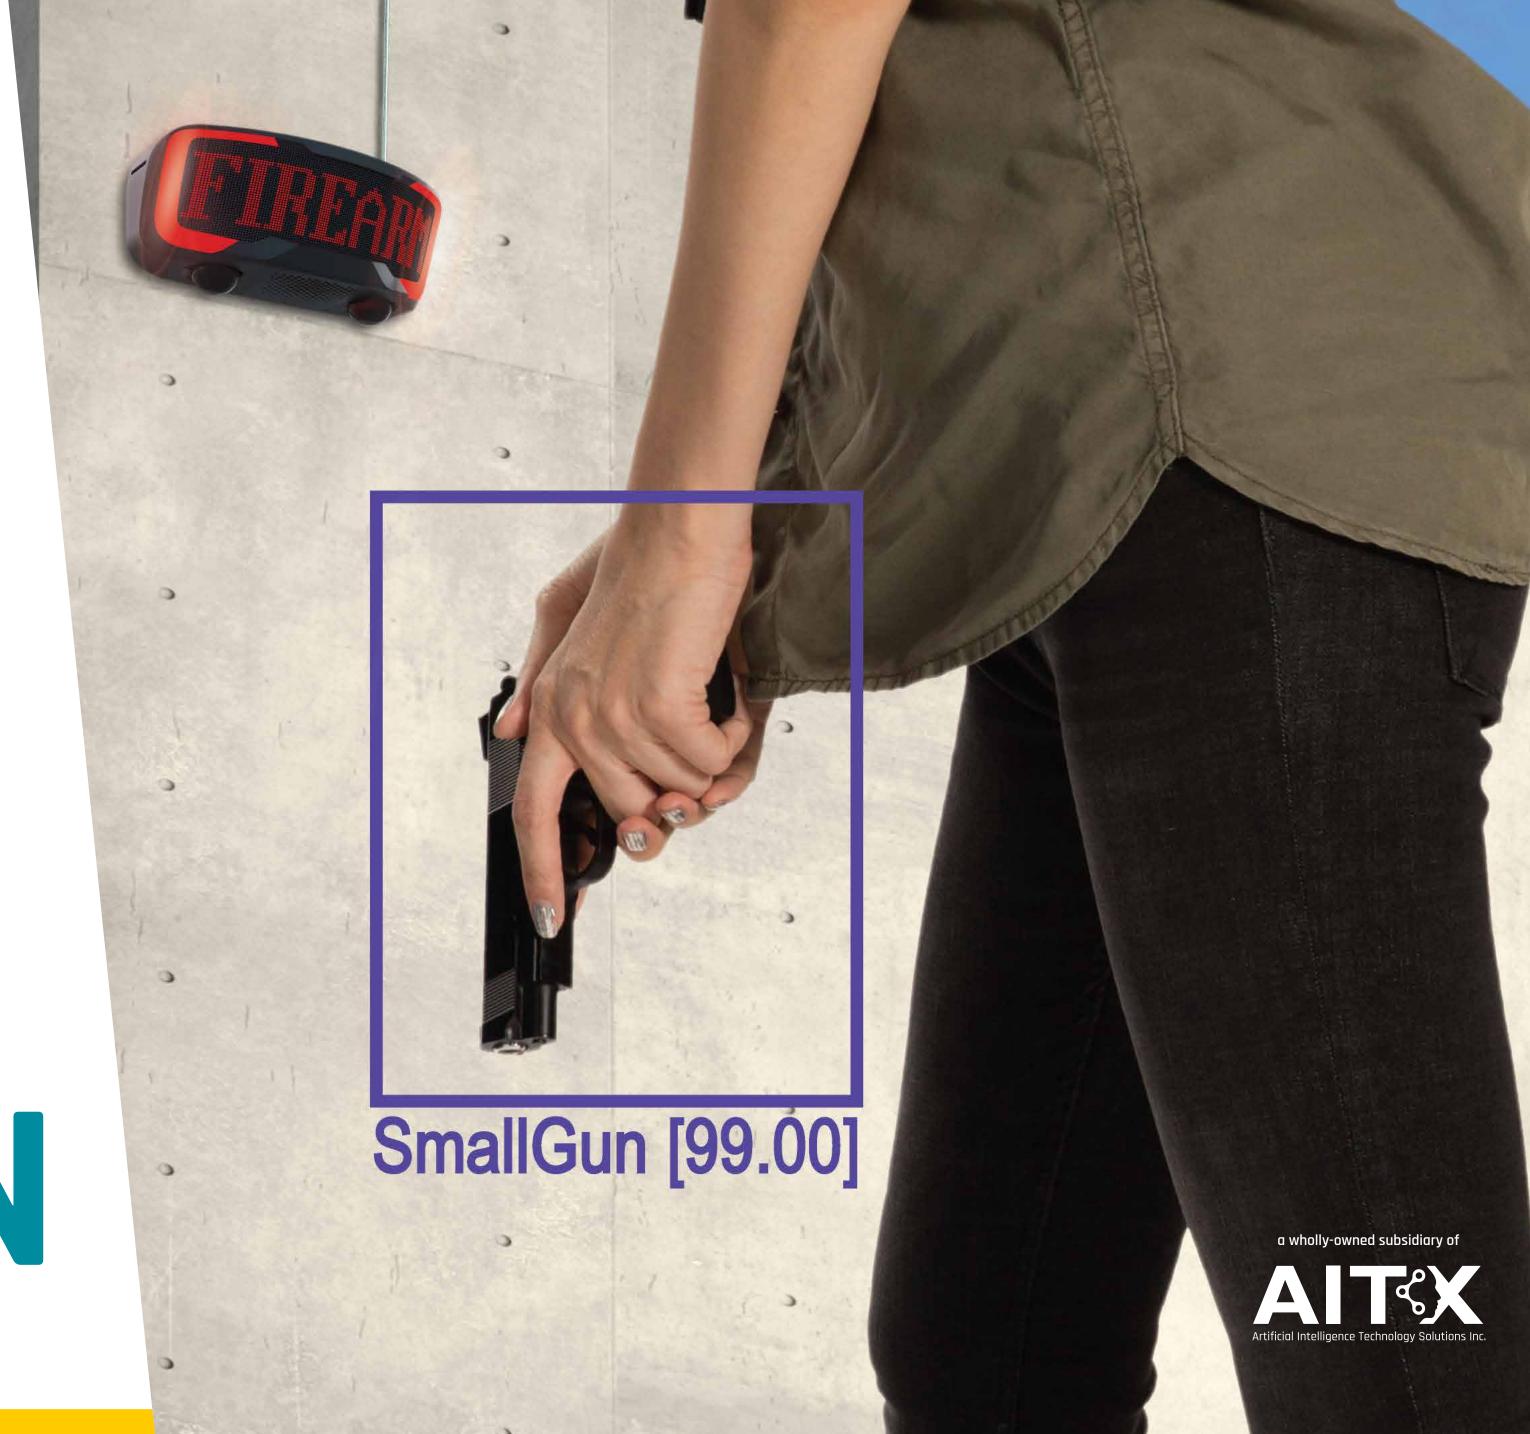

# Types of Firearms Detected

'SmallGun' Pistol, Handgun, Revolver

'LongGun' Rifle, Shotgun

# **Detection Range**

up to 250' (in ideal conditions)

**FIREARM** 