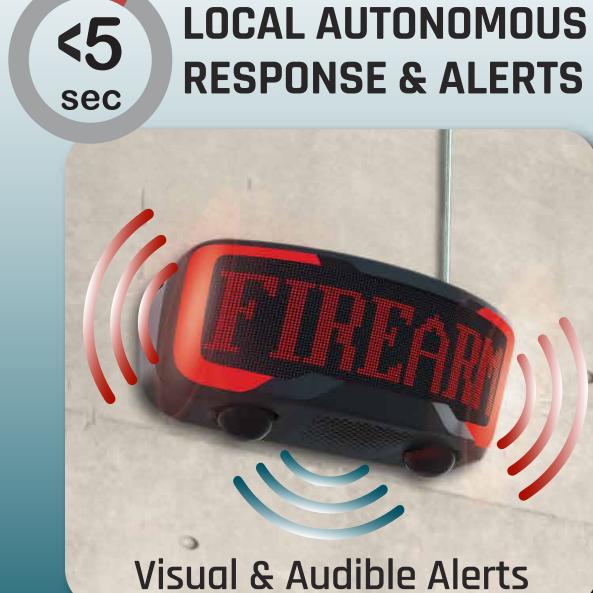

# Firearm Detection that Produces Autonomous Responses

The detection of a firearm still isn't enough to effectively avert an active shooter event. Facilities and schools need the **extra advantage** of an **autonomous response** from the detection device, and RAD has that and more. RAD's entire line of safety and security robots including ROSA™, SCOT™, ROAMEO™, AVA™, Wally™, TOM+™ and soon RIO™ all are enabled with firearm detection AI analytics plus the ability to respond without the need for, and the possible delay in summoning human respondents.

RAD Devices with FIREARM DETECTION Can Perform the Following Tasks - Autonomously:

Visual and Audible Alarms at the RAD Device - all custom programmable

Lock Down Orders to Facility Alarms & Sirens

Initiate Lock Down Procedures of Electronic Doors and Gates

Instant FIREARM DETECTED Alerts to Local Law Enforcement and First Responders

Instant FIREARM DETECTED Alerts to Security Command Center

Instant SMS Messaging to Authorized Staff