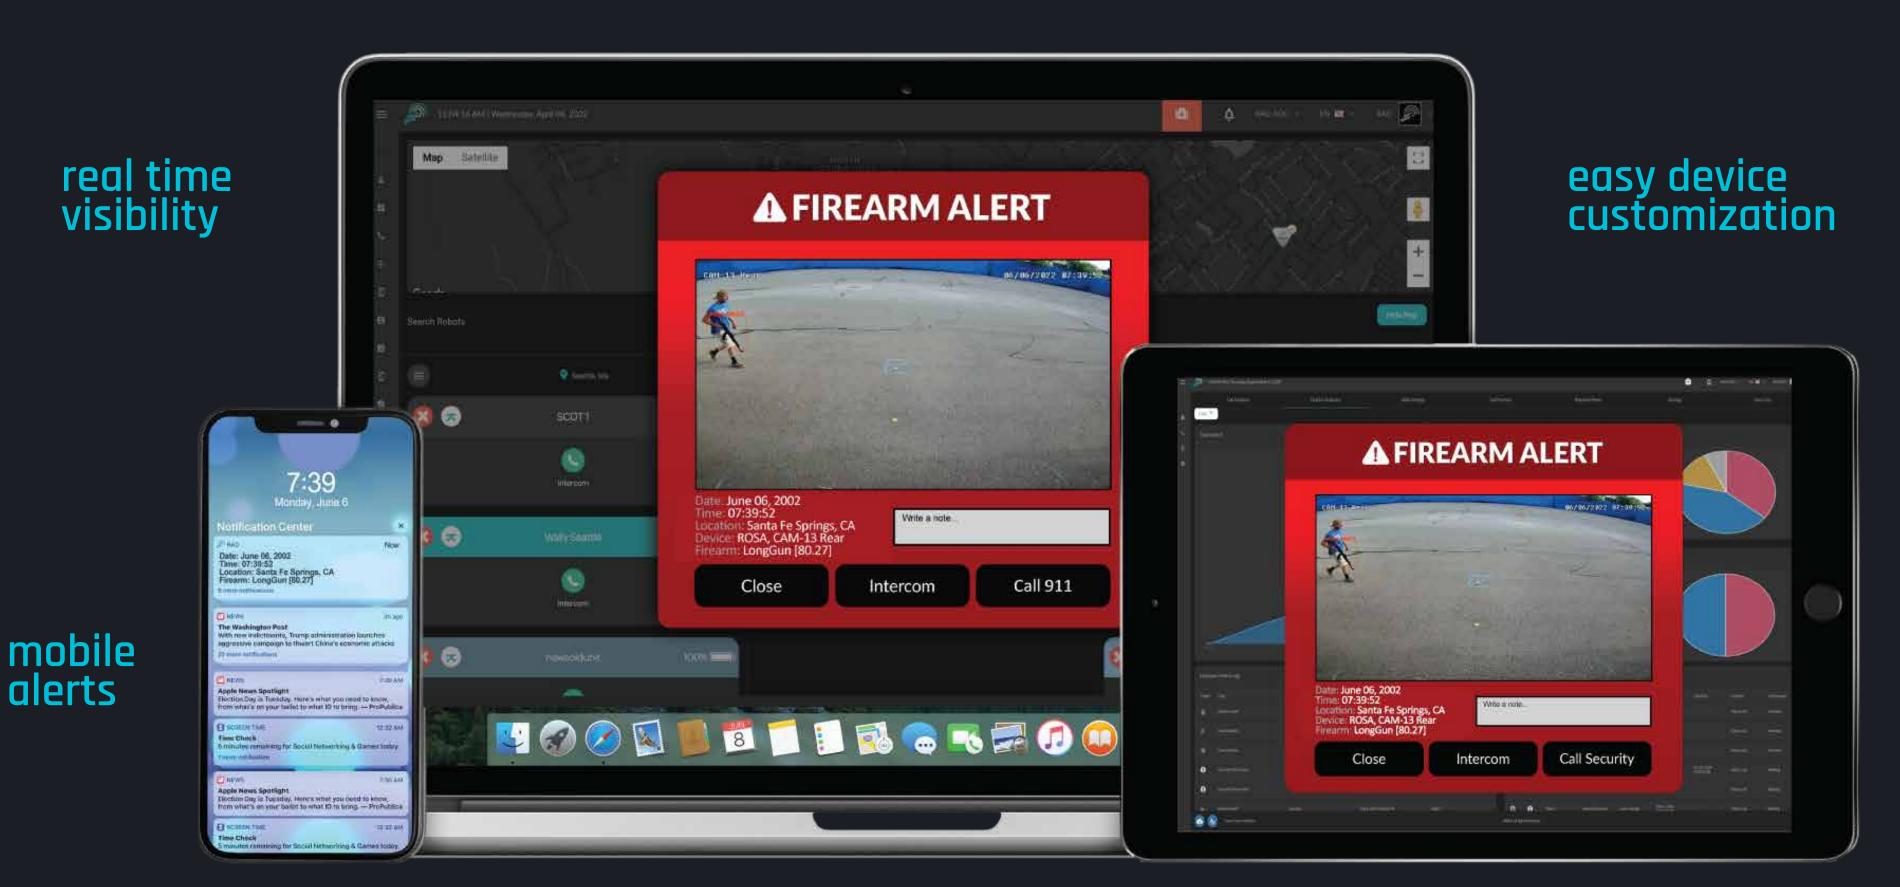

# RADSoC - Firearm Alerts and Other Critical Data at Your Fingertips, on Any Platform

metrics

incident data analysis

easily initiate audio 'talk down' through RAD device

alerts

customize autonomous response escalation

# Incident Management - Now Part of RADSoC

compare to SureView™ and Immix™

full multi-step instructions with timed reactions

central platform to activate accessories (i.e. lockdown procedures)

note: RAD device subscriptions include an unlimited number of user licenses to all software applications