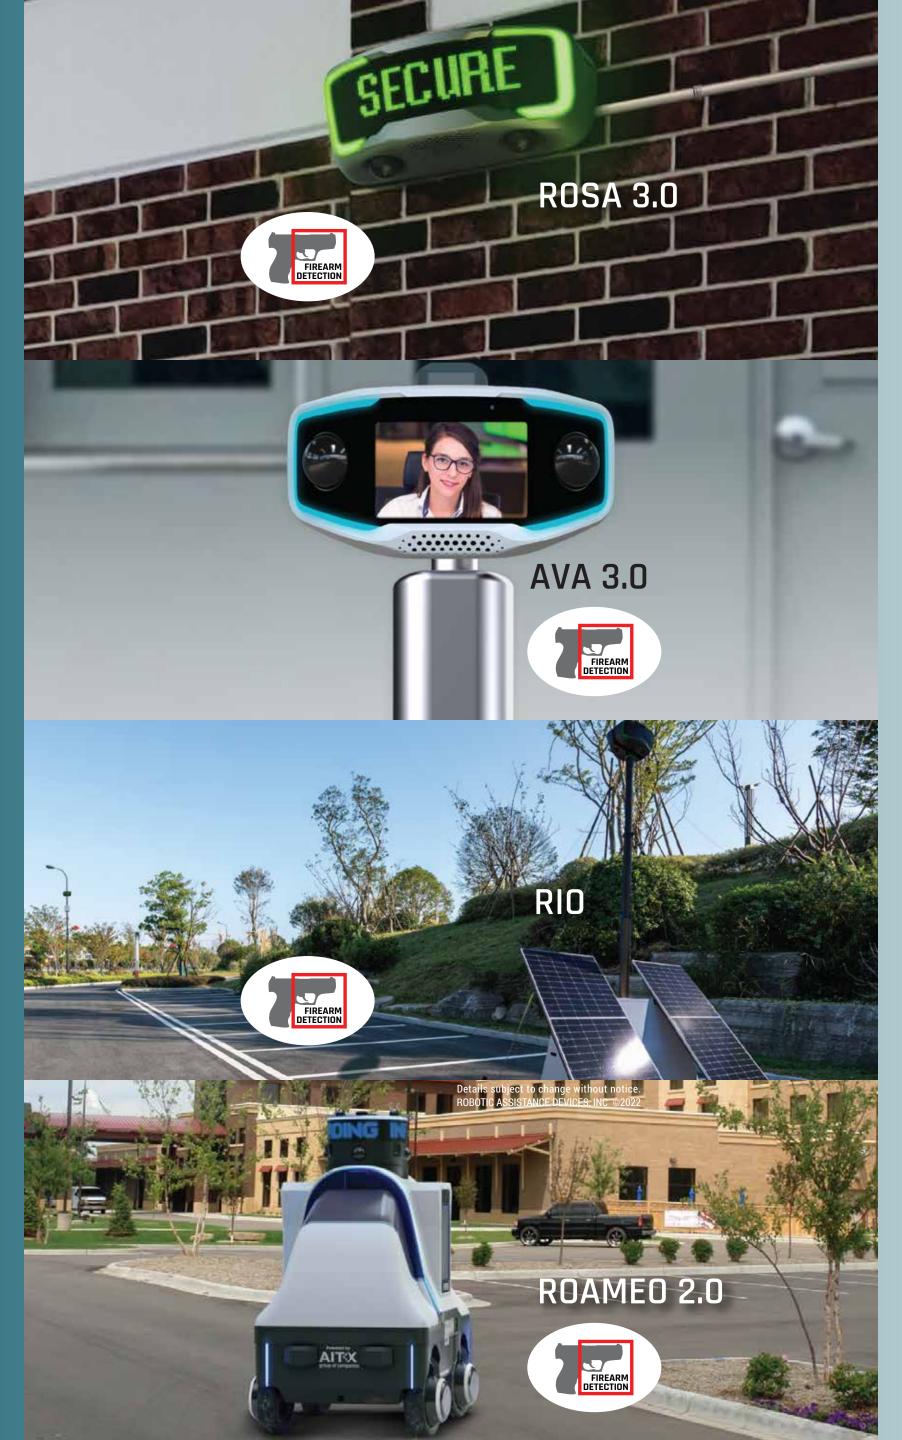

## Examples of RAD's Firearm Detection Analytic in Action

# Firearm Detection that Produces Autonomous Responses

The detection of a firearm still isn't enough to effectively avert an active shooter event. Facilities and schools need the **extra advantage** of an **autonomous response** from the detection device, and RAD has that and more. RAD's entire line of safety and security robots including ROSA™, SCOT™, ROAMEO™, AVA™, Wally™, TOM+™ and soon RIO™ all are enabled with firearm detection AI analytics plus the ability to respond without the need for, and the possible delay in summoning human respondents.