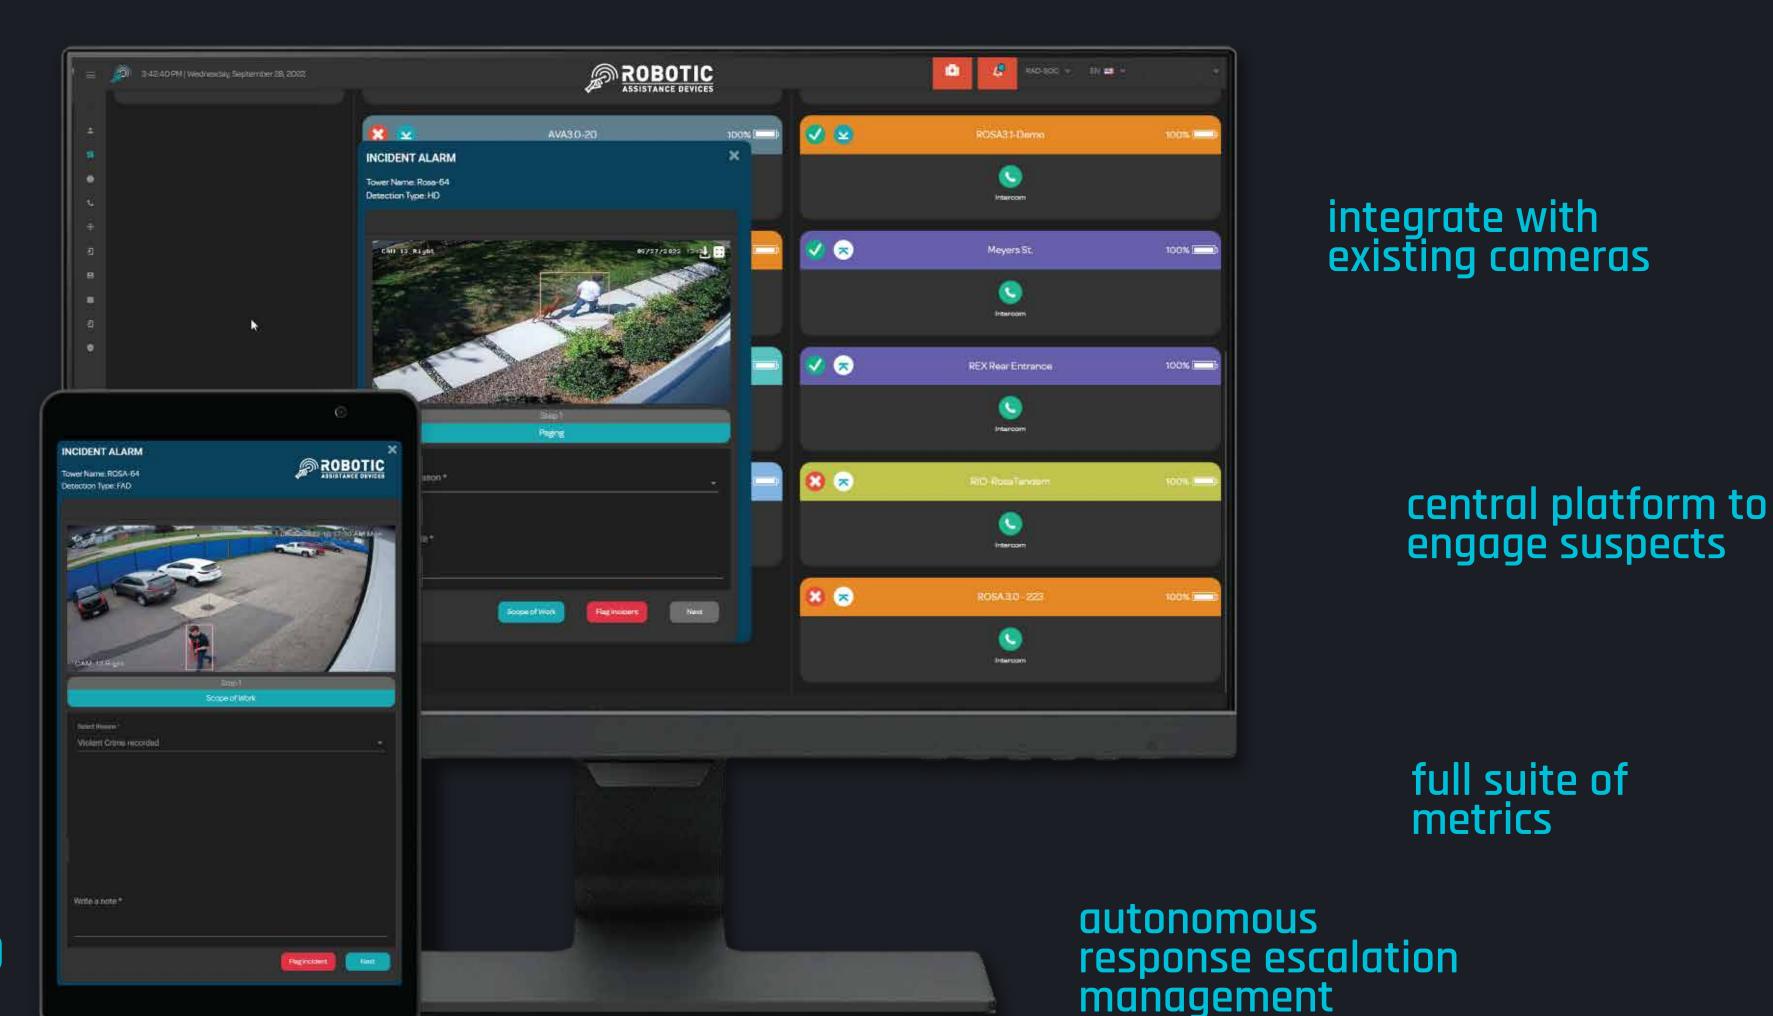

# RADSoC - Firearm Alerts and Other Critical Data at Your Fingertips, on Any Platform

metrics

incident data analysis

easily initiate audio 'talk down' through RAD device

alerts

customize autonomous response escalation

# Incident Management - Now Part of RADSoC

compare to SureView™ and Immix™

full multi-step instructions with timed reactions

central platform to activate accessories (i.e. lockdown procedures)

note: RAD device subscriptions include an unlimited number of user licenses to all software applications