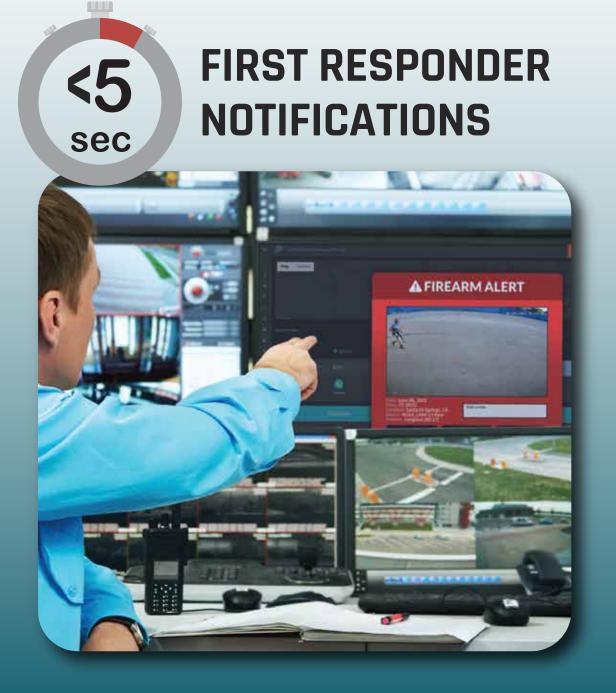

## Deterrence, Detection and Autonomous Responses that Can Save Minutes and Lives

Every second counts. What if there was more time to react, time to take cover, time to lock down, time to respond, and time to neutralize? Active shooter events unfold at a blistering pace. Taking control of every precious moment between the first detection of a firearm and taking action will mean the difference between life and death.

Firearm detection is now included as part of RAD's advanced artificial intelligence (AI) software suite, running on all RAD autonomous response security robots.

With RAD's firearm detection, your facility or school can respond and react to a potential shooter incident before a shot is fired. Because of RAD's advanced AI-based software and hardware solution, responses and alerts are fully customizable. Alert local security, law enforcement, automatically lock electronic doors, and triggering alarms are all standard responses for RAD devices.

We can give our schools, facilities, students, and citizens those valuable extra seconds or minutes when the RAD security robot autonomously detects, responds and alerts.

Instant FIREARM DETECTED Alerts to Local Law Enforcement and First Responders

Instant FIREARM DETECTED Alerts to Security Command Center

Instant SMS Messaging to Authorized Staff