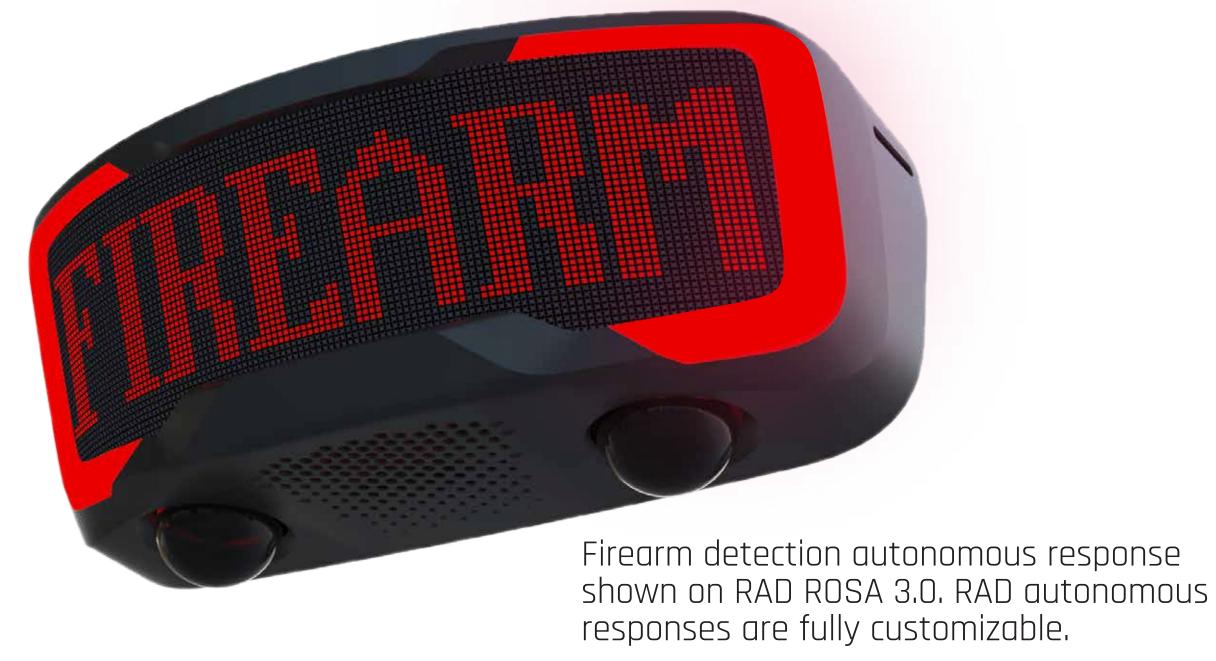

# Firearm Detection that Produces Autonomous Responses

The detection of a firearm still isn't enough to effectively avert an active shooter event. Facilities and schools need the **extra advantage** of an **autonomous response** from the detection device, and RAD has that and more. RAD's entire line of safety and security robots including ROSA™, SCOT™, ROAMEO™, AVA™, Wally™, TOM+™ and soon RIO™ all are enabled with firearm detection AI analytics plus the ability to respond without the need for, and the possible delay in summoning human respondents.

RAD Devices with FIREARM DETECTION Can Perform the Following Tasks - Autonomously:

Visual and Audible Alarms at the RAD Device - all custom programmable

Lock Down Orders to Facility Alarms & Sirens

Initiate Lock Down Procedures of Electronic Doors and Gates

Instant FIREARM DETECTED Alerts to Local Law Enforcement and First Responders

Instant FIREARM DETECTED Alerts to Security Command Center

Instant SMS Messaging to Authorized Staff