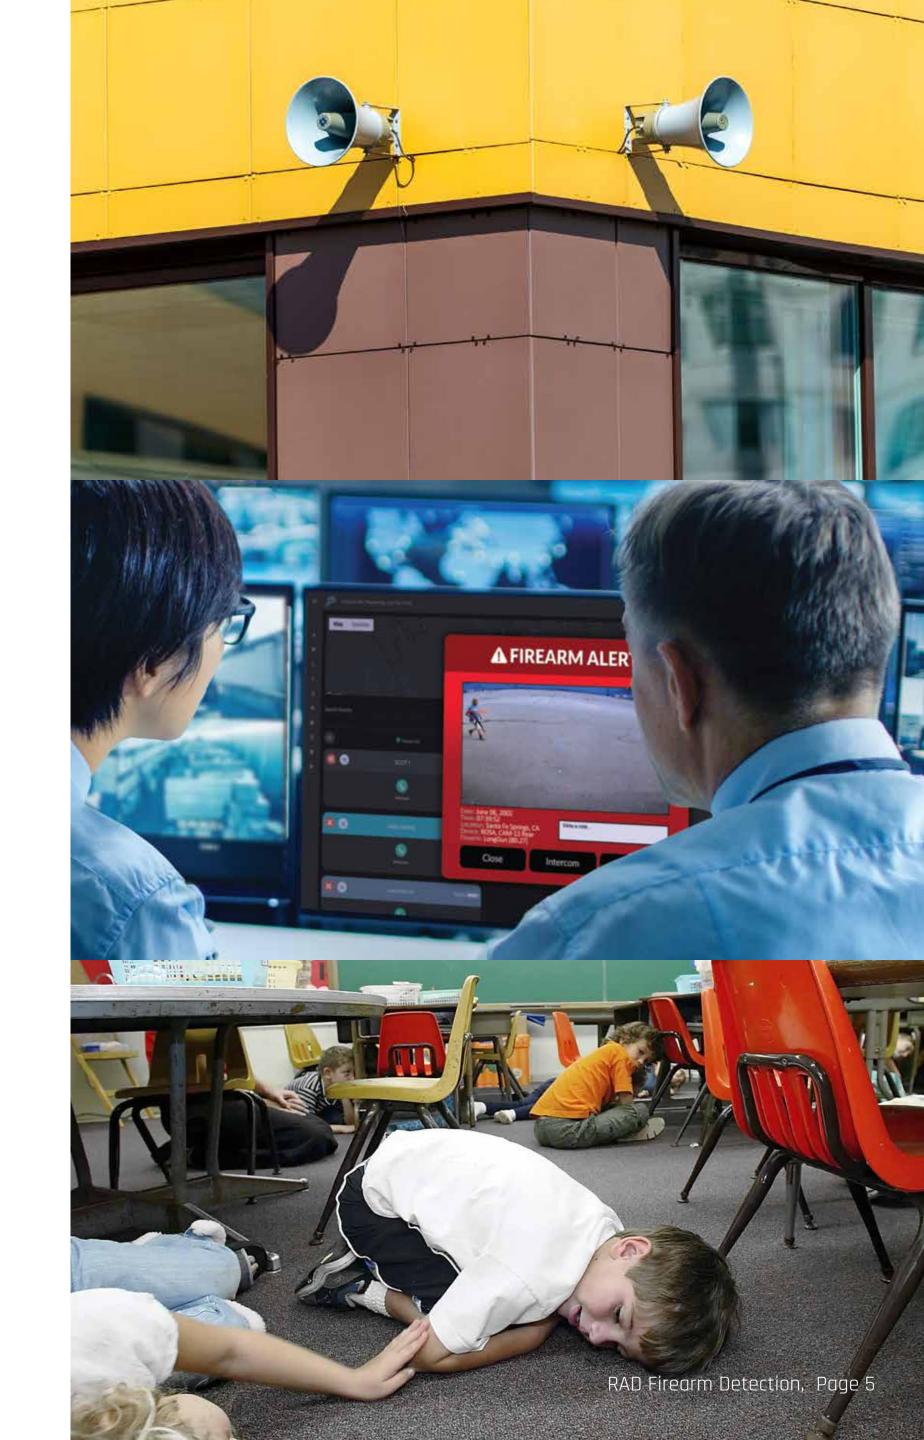

RAD Devices with FIREARM DETECTION Can Perform the Following Tasks - Autonomously:

Visual and Audible Alarms at the RAD Device - all custom programmable

Lock Down Orders to Facility Alarms & Sirens

Initiate Lock Down Procedures of Electronic Doors and Gates

Instant FIREARM DETECTED Alerts to Local Law Enforcement and First Responders

Instant FIREARM DETECTED Alerts to Security Command Center

Instant SMS Messaging to Authorized Staff

# RADSoC - Firearm Alerts and Other Critical Data at Your Fingertips, on Any Platform

metrics

incident data analysis

easily initiate audio 'talk down' through RAD device

alerts

customize autonomous response escalation