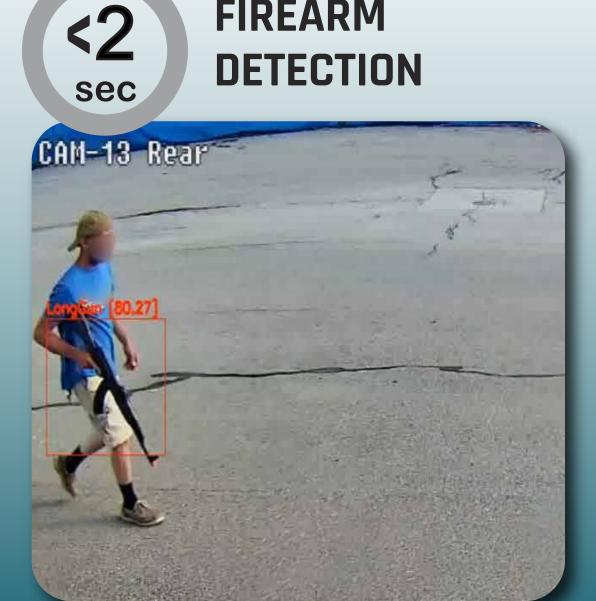

Firearm detection is now included as part of RAD's advanced artificial intelligence (AI) software suite, running on all RAD autonomous response security robots.

With RAD's firearm detection, your facility or school can respond and react to a potential shooter incident before a shot is fired. Because of RAD's advanced AI-based software and hardware solution, responses and alerts are fully customizable. Alert local security, law enforcement, automatically lock electronic doors, and triggering alarms are all standard responses for RAD devices.

# Types of Firearms Detected

'SmallGun' Pistol, Handgun, Revolver

'LongGun' Rifle, Shotgun